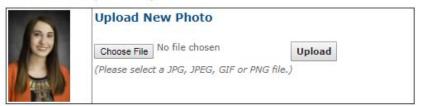

#### Update Your Photo

MYKBA

To update your photo, please click the "Choose File" button and select the photo you would like to use and then press the "Upload" button.

Click on the "Update Directory Photo" text from the MyKBA homepage and it will take you to the Update your Photo page. Click on the "Choose File" button, add your jpg file, then click on the "Upload Button". The photo is resized to 80 pixels wide by 100 pixels high. The recommended resolution is no higher than 72 dpi.