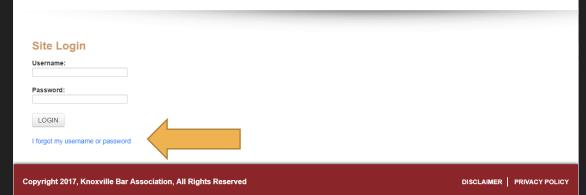

#### HOW TO LOGIN

To log on, enter your username & password to access your MyKBA homepage.

#### FORGOT USERNAME OR PASSWORD

If you have forgotten your username or password, follow the prompts to reset your login information.