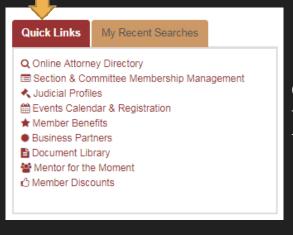

# **MyKBA Profile- Quick Links**

Quick Links is where you can quickly and easily access different parts of the KBA website. If you click on each individual link it will take you directly to that page.