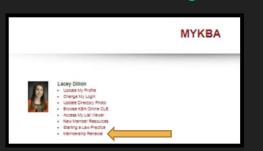

By William E. Maddox, Jr. LLC

Click on the "Starting a Law Practice" text from the MyKBA homepage and it will take you to the Starting a Law Practice webpage. From here you can find multiple resources to help guide you through starting a practice. Find highlights and important tools, resources and services that you will use throughout your professional career to assist your clients and build your practice.

# **MyKBA Profile- Membership Renewal**

Click on the "Membership Renewal" text from the MyKBA homepage and it will take you to the Renew Subscription webpage. From this page you can renew your membership during the Membership renewal process that starts in December of every year.