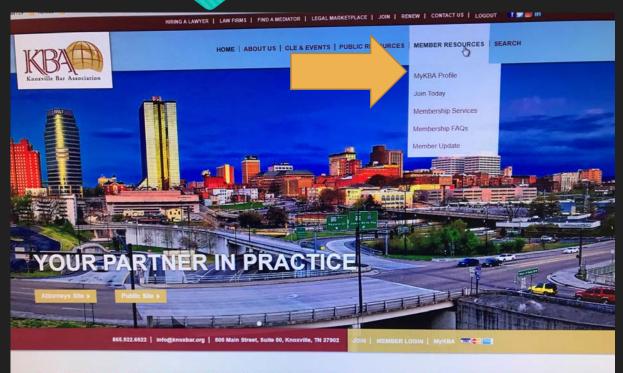

### HOW TO ACCESS YOUR MyKBA PROFILE

To access your MyKBA page, select the "Member Resources" Tab and click on "MyKBA Profile".